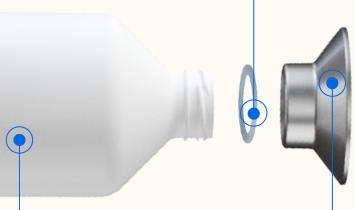

# Virgin material (

Material origin: Pinghu, CN

Silicone rubber

**Tritan** (copolyester) Material origin: Kingsport, USA

Virgin material (

### 18/8 stainless steel

Material origin: Shanghai, CN

90% post-consumer recycled