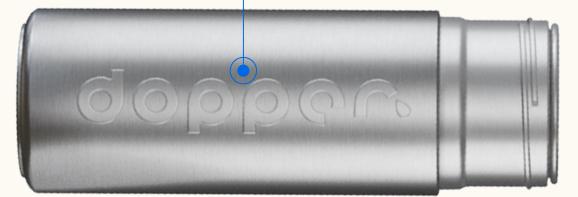

## **Material**

#### 18/8 Stainless steel

Material origin: Zhangjiagang, CN

90% post-consumer recycled