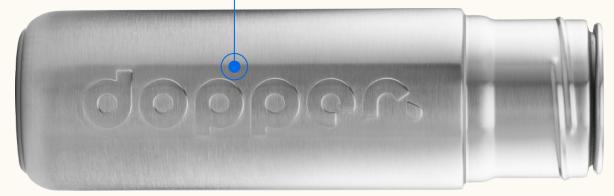

# dopper

**Product Passport** 

Model Steel Size 490 ml

# **Specifications**

Weight 0.138 kg

**Dimensions** 240 x 60 mm

Made in Wuyi, CN

**Production site New Sunny** 