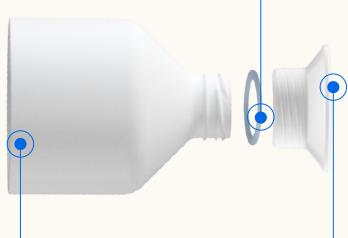

## **Material**

#### 18/8 Stainless steel

Material origin: Zhangjiagang, CN

90% post-consumer recycled

**Tritan** (copolyester) Material origin: Kingsport, USA

Virgin material

#### Silicone rubber

Material origin: Pinghu, CN

Virgin material ( )

#### Impact copolymer (PP) Material origin: Shanghai, CN

Virgin material