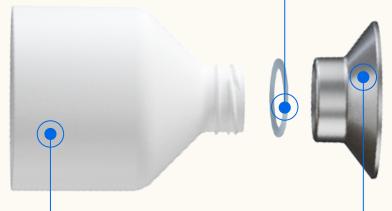

#### 18/8 Stainless steel

Material origin: Zhangjiagang, CN

90% post-consumer recycled

**Tritan** (copolyester) Material origin: Kingsport, USA

Virgin material (

### 18/8 stainless steel

Material origin: Shanghai, CN

90% post-consumer recycled