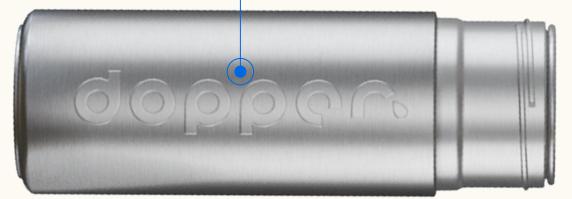

## **Specifications**

Weight 0.25 kg

**Dimensions** 300 x 80 mm

Made in Wuyi, CN

**Production site New Sunny** 

## **Material**

#### 18/8 Stainless steel

Material origin: Zhangjiagang, CN

90% post-consumer recycled

**Tritan** (copolyester) Material origin: Kingsport, USA

Virgin material (