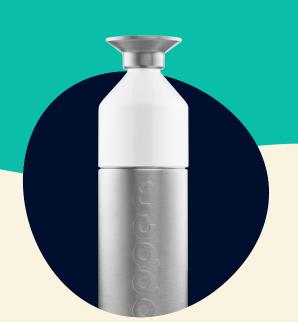

## **Product Passport**

Model Steel Size 1.1L

## **Specifications**

Weight 0.25 kg

**Dimensions** 300 x 80 mm

Made in Wuyi, CN

**Production site New Sunny** 

## **Material**

#### 18/8 Stainless steel

Material origin: Zhangjiagang, CN

90% post-consumer recycled

**Tritan** (copolyester) Material origin: Kingsport, USA

Virgin material (

### 18/8 stainless steel

Material origin: Shanghai, CN

90% post-consumer recycled