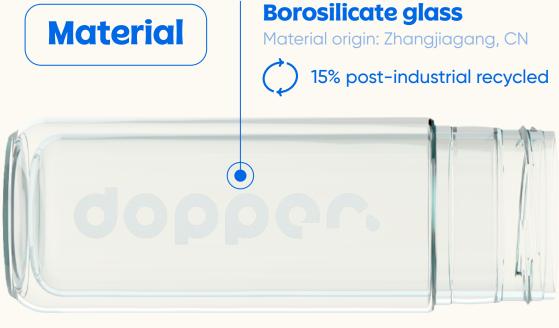

**Tritan Renew** (copolyester)

50% post-consumer recycled

Impact copolymer (PP)

Material origin: Guangzhou, CN

Virgin material