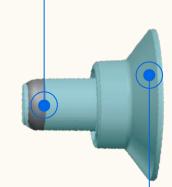

# **Specifications**

Weight 0.38 kg

**Dimensions** 260 x 73 mm

Model

Size

580 ml

**Insulated** 

Made in Huizhou, CN

#### 18/8 Stainless steel

Material origin: Zhangjiagang, CN

90% post-consumer recycled

recycled material

**Tritan Renew** (copolyester)

Material origin: Kingsport, USA

50% post-consumer recycled

### Impact copolymer (PP)

Material origin: Guangzhou, CN

Virgin material